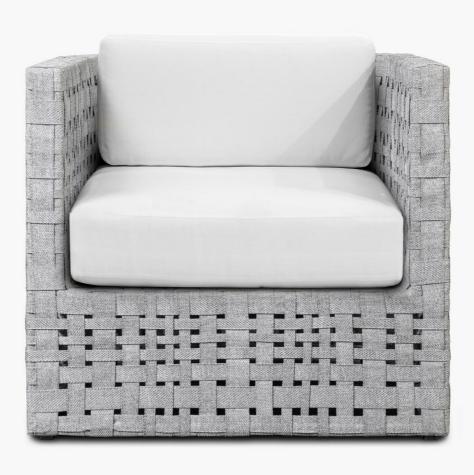

# BEN SOLEIMANI

## CORO CURVED LOUNGE CHAIR

SKU: BC58989-U-HTFR | CANVAS | HEATHER

#### **MEASUREMENTS**

Overall (WxDxH) - 35" 32.5" 31.5"

### **COLORWAYS**

CANVAS | HEATHER

CANVAS | SANI

#### PRODUCT DETAILS

The Coro Curved Collection's distinctive design features a complex handwoven basketweave, crafted from resilient all-weather strapping. The curvilinear silhouette adds another level of dimensional interest to this stunning offering. To achieve a superior blend of form and function, we've combined this elevated design with a rust-resistant stainless steel frame and our exclusive Performance fabrics. The Coro seamlessly creates a luxurious outdoor oasis.